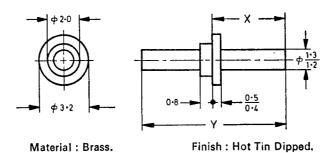

## DIMENSIONS OF NON-INSULATED TERMINAL TAGS FOR ELECTRONIC EQUIPMENT

PART 2 TYPE 2

- 1. Scope Covers dimensions of Type 2 terminal tags.
- 2. Dimensions See Fig. 1.

FIG. 1 TERMINAL TAG, TYPE 2

| Terminal Form | X                | Y   |
|---------------|------------------|-----|
| 1             | 1.6              | 6.7 |
| 2             | 3.0              | 7.4 |
| 3             | 3.2              | 8.3 |
| 4             | 3 <sup>.</sup> 7 | 8.2 |
| 5             | 4.6              | 9.0 |

Note 1 - All dimensions in millimeters.

Note 2 — Tolerance for holes  $\begin{array}{c} +0.08 \\ -0.03 \end{array}$  mm.

Note 3 — Unless otherwise specified, tolerance is  $\pm$  0.15 mm.

Adopted 30 January 1985